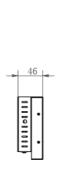

## **Dimensions (mm)**

| Dimensions            | 494.5 mm(Width) x 114.4 mm (Height) x 46 mm (Depth) |  |  |
|-----------------------|-----------------------------------------------------|--|--|
| Weight                | 2 kg                                                |  |  |
| Protective Glass      | Tempered Glass                                      |  |  |
| Finish                | Zinc power coating + fine grain powder coating      |  |  |
| Operating Temperature | Operating: 0°C to +40°C                             |  |  |
| Operating Humidity    | 10% ~ 85%                                           |  |  |
| Power Input           | 100 – 260 VAC, 50-60Hz                              |  |  |
| Power Consumption     | 22 watts                                            |  |  |