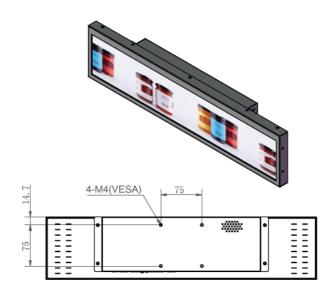

#### **KEY FEATURES**

- 19" stretched LCD monitor
- High resolution
- Monitor version with HDMI
- Built in Android version
- Fanless design

## 19" ULTRA WIDE STRETCH DISPLAY

| Panel               |                |  |
|---------------------|----------------|--|
| Active Display Area | 476.6 x 89.4mm |  |
| Backlight           | Direct LED     |  |
| Resolution          | 1920 x 360     |  |
| Brightness          | 300 cd/m2      |  |
| Contrast Ratio      | 1200 : 1       |  |
| Viewing Angle       | 89/89/89       |  |
| Display Colours     | 16.7 M         |  |