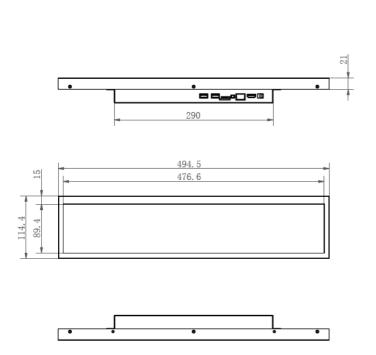

## **Dimensions (mm)**

| Dimensions            | 494.5 mm(Width) x 114.4 mm (Height) x 46 mm (Depth) |  |  |
|-----------------------|-----------------------------------------------------|--|--|
| Weight                | 2 kg                                                |  |  |
| Protective Glass      | Tempered Glass                                      |  |  |
| Finish                | Zinc power coating + fine grain powder coating      |  |  |
| Operating Temperature | Operating: 0°C to +40°C                             |  |  |
| Operating Humidity    | 10% ~ 85%                                           |  |  |
| Power Input           | 100 – 260 VAC, 50-60Hz                              |  |  |
| Power Consumption     | 22 watts                                            |  |  |