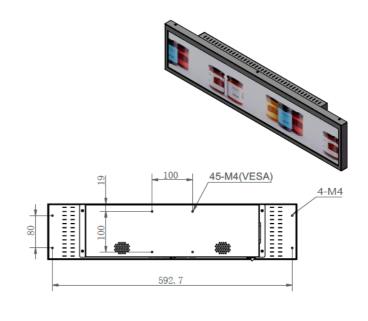

## **Dimensions (mm)**

| 94    |       |
|-------|-------|
| T     | 430   |
| 15. 5 |       |
|       |       |
| 112.1 |       |
| 112.  |       |
| 1     | 597.7 |
| -     | 616   |
|       |       |
|       |       |