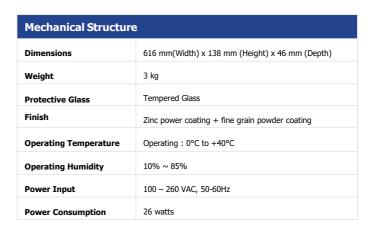

## 24" ULTRA WIDE STRETCH DISPLAY

| Panel               |              |  |
|---------------------|--------------|--|
| Active Display Area | 597 x 112 mm |  |
| Backlight           | Direct LED   |  |
| Resolution          | 1920 x 158   |  |
| Brightness          | 300 cd/m2    |  |
| Contrast Ratio      | 1200 : 1     |  |
| Viewing Angle       | 89/89/89     |  |
| Display Colours     | 16.7 M       |  |

| HDMI Monitor Version - ADT-240-STRETCH-HDMI |                  |  |
|---------------------------------------------|------------------|--|
| Video Input                                 | 2 x HDMI         |  |
| Audio Output                                | 3.5mm audio jack |  |
| Speakers                                    | 2 x 3 watt       |  |
| USB                                         | 1 x USB2.0       |  |
| External Controls                           | Remote control   |  |

| Built-In Android Version - ADT-240-STRETCH-ANDR |                                 |                                         |  |
|-------------------------------------------------|---------------------------------|-----------------------------------------|--|
| Android OS                                      | Android 9 – Quad Core C         | Android 9 – Quad Core CPU               |  |
| DRAM                                            | 2GB RAM                         | 2GB RAM                                 |  |
| Flash                                           | NAND Flash 8GB / 16GB           | NAND Flash 8GB / 16GB                   |  |
| 1/0                                             | 1 x MicroSD Card<br>2 x USB 2.0 | 1 x HDMI output<br>1 x 3.5mm audio jack |  |
| WiFi                                            | 802.11 b/g/n                    | 802.11 b/g/n                            |  |
| Ethernet                                        | 10M/100M Ethernet               | 10M/100M Ethernet                       |  |
| Bluetooth                                       | Yes (optional)                  | Yes (optional)                          |  |