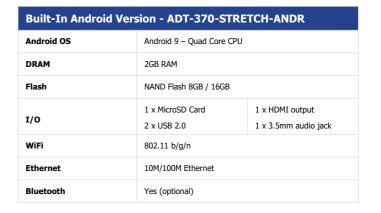

#### **KEY FEATURES**

- 37" stretched LCD monitor
- High resolution
- Monitor version with HDMI
- Built in Android version
- Fanless design