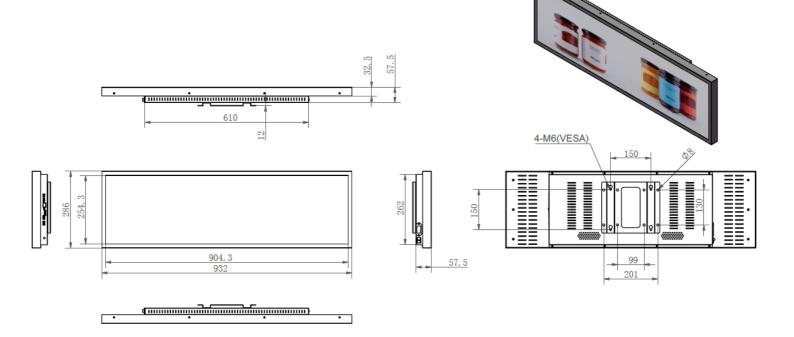

| Mechanical Structure  |                                                 |  |  |  |
|-----------------------|-------------------------------------------------|--|--|--|
| Dimensions            | 932 mm(Width) x 286 mm (Height) x 57 mm (Depth) |  |  |  |
| Weight                | 4 kg                                            |  |  |  |
| Protective Glass      | Tempered Glass                                  |  |  |  |
| Finish                | Zinc power coating + fine grain powder coating  |  |  |  |
| Operating Temperature | Operating : 0°C to +40°C                        |  |  |  |
| Operating Humidity    | 10% ~ 85%                                       |  |  |  |
| Power Input           | 100 – 260 VAC, 50-60Hz                          |  |  |  |
| Power Consumption     | 40 watts                                        |  |  |  |

| Di | m | e | ıs | ioı | ns i |
|----|---|---|----|-----|------|

(mm)