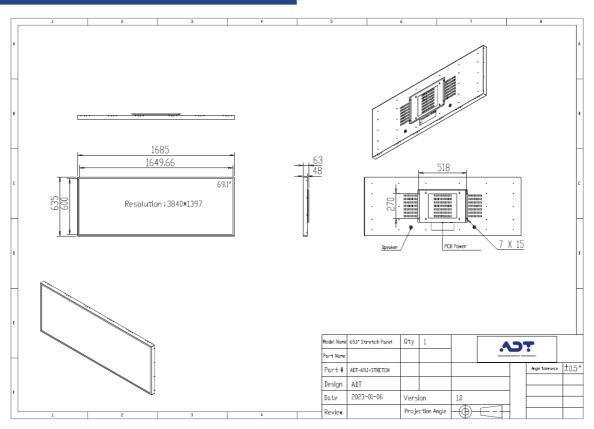

## 69.1" ULTRA WIDE STRETCH DISPLAY

| Panel               |                       |
|---------------------|-----------------------|
| Active Display Area | 1649.99 x 600mm       |
| Backlight           | Direct LED            |
| Resolution          | 3840 x 1397           |
| Brightness          | 500 cd/m <sup>2</sup> |
| Contrast Ratio      | 3000 : 1              |
| Viewing Angle       | 89/89/89              |
| Display Colours     | 16.7 M                |

2 x HDMI

2 x 5 watt

2 x USB2.0

Remote control

3.5mm audio jack

| Mechanical Structure  |                                                  |
|-----------------------|--------------------------------------------------|
| Dimensions            | 1685mm (Width) x 635 mm (Height) x 48 mm (Depth) |
| Weight                | ~ 40kg                                           |
| Protective Glass      | Tempered Glass                                   |
| Finish                | Zinc power coating + fine grain powder coating   |
| Operating Temperature | Operating : 0°C to +40°C                         |
| Operating Humidity    | 10% ~ 85%                                        |
| Power Input           | 100 – 260 VAC, 50-60Hz                           |
| Power Consumption     | <100 watts                                       |

#### Dimension Drawing (mm)

Connectivity

Video Input Audio Output

Speakers

**External Controls** 

USB