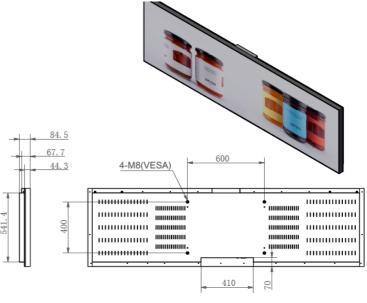

## **Dimensions (mm)**

| Mechanical Structure  |                                                  |  |
|-----------------------|--------------------------------------------------|--|
| Dimensions            | 2158 mm(Width) x 611 mm (Height) x 85 mm (Depth) |  |
| Weight                | 75 kg                                            |  |
| Protective Glass      | Tempered Glass                                   |  |
| Finish                | Zinc power coating + fine grain powder coating   |  |
| Operating Temperature | Operating: 0°C to +40°C                          |  |
| Operating Humidity    | 10% ~ 85%                                        |  |
| Power Input           | 100 – 260 VAC, 50-60Hz                           |  |
| Power Consumption     | 450 watts                                        |  |