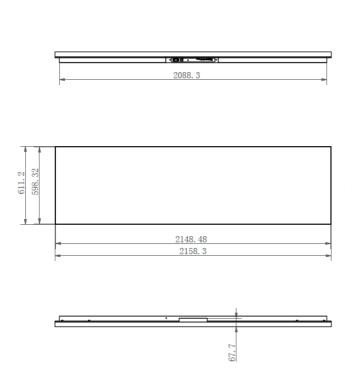

## **Dimensions (mm)**

| Mechanical Structure  |                                                  |  |
|-----------------------|--------------------------------------------------|--|
| Dimensions            | 2158 mm(Width) x 611 mm (Height) x 85 mm (Depth) |  |
| Weight                | 75 kg                                            |  |
| Protective Glass      | Tempered Glass                                   |  |
| Finish                | Zinc power coating + fine grain powder coating   |  |
| Operating Temperature | Operating: 0°C to +40°C                          |  |
| Operating Humidity    | 10% ~ 85%                                        |  |
| Power Input           | 100 – 260 VAC, 50-60Hz                           |  |
| Power Consumption     | 450 watts                                        |  |