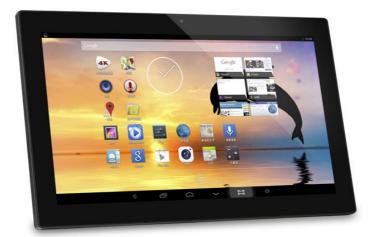

# ADT-AAIO215 21.5" Android Digital Display

#### **KEY FEATURES**

- 21.5" Android digital display
- 10 point touch
- Built in microphone & camera
- WiFi and Bluetooth built in

| Android & CPU |                                                                     |
|---------------|---------------------------------------------------------------------|
| Android OS    | Android 8.1                                                         |
| Processor     | Rockchip RK3288 1.8MHz                                              |
| DRAM          | 2GB RAM                                                             |
| Storage       | 8GB                                                                 |
| Video Codecs  | MPEG-1,MPEG-2,MPEG-4,H.263,H.264,VC1,RV etc. Support<br>up to 1080p |
| WiFi          | 802.11 b/g/n                                                        |
| Ethernet      | 10M/100M Ethernet                                                   |
| Bluetooth     | Yes                                                                 |