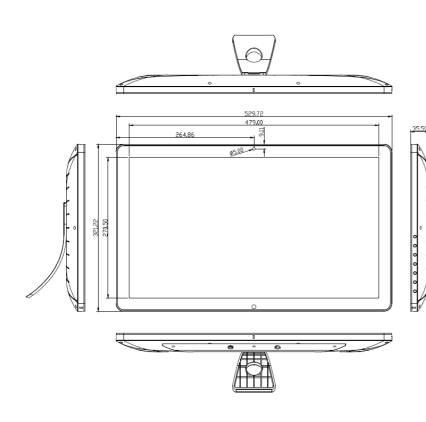

#### Dimensions (mm)

| Mechanical Structure  |                                                |
|-----------------------|------------------------------------------------|
| Dimensions            | 538 mm(Width) x 330mm (Height) x 36 mm (Depth) |
| Weight                | 3.8 kg                                         |
| Finish                | Plastic casing with strengthen display         |
| Operating Temperature | Operating : 0°C to +40°C                       |
| Operating Humidity    | 10% ~ 85%                                      |
| Power Input           | 12vDC – 2amp                                   |