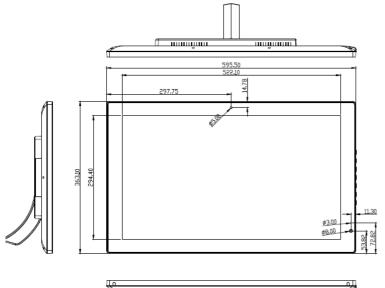

| Mechanical Structure  |                                                |
|-----------------------|------------------------------------------------|
| Dimensions            | 593 mm(Width) x 361mm (Height) x 42 mm (Depth) |
| Weight                | 4.8 kg                                         |
| Finish                | Plastic casing with strengthen display         |
| Operating Temperature | Operating : 0°C to +40°C                       |
| Operating Humidity    | 10% ~ 85%                                      |
| Power Input           | 12vDC – 2amp                                   |

#### Dimensions (mm)