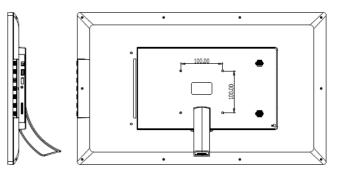

| Inputs & Outputs    |                                                 |
|---------------------|-------------------------------------------------|
| Video Input         | None – built in                                 |
| Audio Output        | 3.5mm audio jack                                |
| Speakers            | 2 x 3 watt                                      |
| USB                 | 3 x USB2.0                                      |
| Others              | 1 x SD Card<br>1 x RJ45 Ethernet<br>1 x MiniUSB |
| Camera & Microphone | 2MP Front facing camera + microphone            |