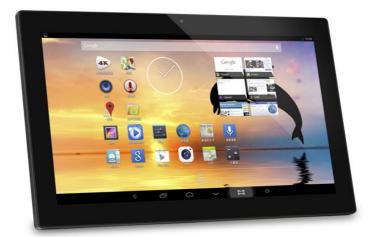

# ADT-AAIO236 23.6" Android Digital Display

### **KEY FEATURES**

- 23.6" Android digital display
- 10 point touch
- Built in microphone & camera
- WiFi and Bluetooth built in