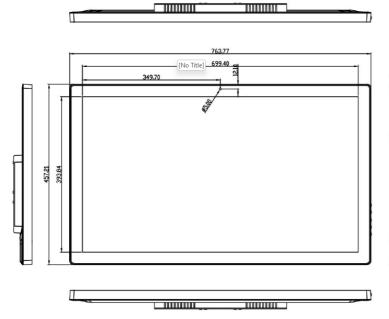

### **32" ANDROID DIGITAL DISPLAY**

| Panel               |              |  |
|---------------------|--------------|--|
| Active Display Area | 699 x 393 mm |  |
| Backlight           | Direct LED   |  |
| Resolution          | 1920 x 1080  |  |
| Brightness          | 350 cd/m2    |  |
| Contrast Ratio      | 1000:1       |  |
| Viewing Angle       | 89/89/89     |  |
| Display Colours     | 16.7 M       |  |

| - · |     |      |     |    |    |
|-----|-----|------|-----|----|----|
| DIT | mei | nsid | ons | /m | m) |

| Mechanical Structure  |                                                |  |  |
|-----------------------|------------------------------------------------|--|--|
| Dimensions            | 763 mm(Width) x 457mm (Height) x 57 mm (Depth) |  |  |
| Weight                | 9 kg                                           |  |  |
| Finish                | Plastic casing with strengthen display         |  |  |
| Operating Temperature | Operating: 0°C to +40°C                        |  |  |
| Operating Humidity    | 10% ~ 85%                                      |  |  |
| Power Input           | 12vDC – 2amp                                   |  |  |