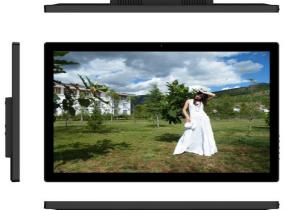

# 32" Android Digital Display

#### **KEY FEATURES**

- 32" Android digital display
- 10-point touch
- Built in microphone & camera
- WiFi and Bluetooth built in

### **32" ANDROID DIGITAL DISPLAY**

| Panel               |              |  |
|---------------------|--------------|--|
| Active Display Area | 699 x 393 mm |  |
| Backlight           | Direct LED   |  |
| Resolution          | 1920 x 1080  |  |
| Brightness          | 350 cd/m2    |  |
| Contrast Ratio      | 1000:1       |  |
| Viewing Angle       | 89/89/89     |  |
| Display Colours     | 16.7 M       |  |