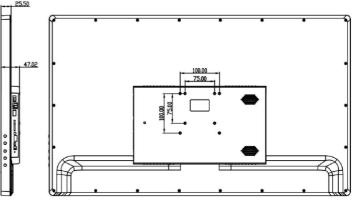

| - · |     |      |     |    |    |
|-----|-----|------|-----|----|----|
| DIT | mei | nsid | ons | /m | m) |

| Mechanical Structure  |                                                |  |  |
|-----------------------|------------------------------------------------|--|--|
| Dimensions            | 763 mm(Width) x 457mm (Height) x 57 mm (Depth) |  |  |
| Weight                | 9 kg                                           |  |  |
| Finish                | Plastic casing with strengthen display         |  |  |
| Operating Temperature | Operating: 0°C to +40°C                        |  |  |
| Operating Humidity    | 10% ~ 85%                                      |  |  |
| Power Input           | 12vDC – 2amp                                   |  |  |