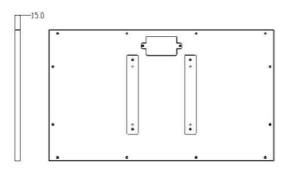

| Mechanical Structure  |                                        |
|-----------------------|----------------------------------------|
| Dimensions            | 585 x 341 x 15mm                       |
| Net Weight            | 2.9 kg                                 |
| Frame Material        | Aluminium                              |
| Operating Temperature | Operating : +15°C to +35°C             |
| Battery Type          | Lithium-ion (rechargeable) – 12V, 60Wh |
| Power Consumption     | 3.24w (per refresh)                    |
| Mounting              | Standard VESA mounting bracket         |