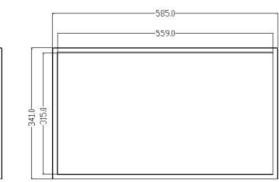

## **25.3" COLOUR EINK DISPLAY**

| Panel               |                 |  |
|---------------------|-----------------|--|
| Active Display Area | 559 X 315 mm    |  |
| Aspect Ratio        | 16:9            |  |
| Resolution          | 3200 x 1800     |  |
| Panel               | E-paper display |  |
| DPI                 | 145             |  |
| Viewing Angle       | 178 / 178       |  |
| Display Colours     | Full colour     |  |

| Mechanical Structure  |                                        |
|-----------------------|----------------------------------------|
| Dimensions            | 585 x 341 x 15mm                       |
| Net Weight            | 2.9 kg                                 |
| Frame Material        | Aluminium                              |
| Operating Temperature | Operating : +15°C to +35°C             |
| Battery Type          | Lithium-ion (rechargeable) – 12V, 60Wh |
| Power Consumption     | 3.24w (per refresh)                    |
| Mounting              | Standard VESA mounting bracket         |