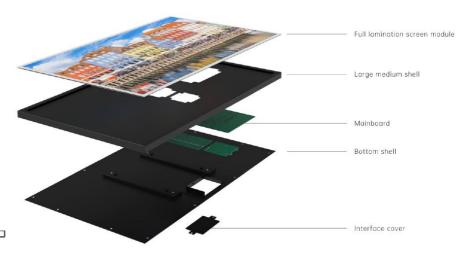

|
| Operating Temperature | Operating : +15°C to +35°C             |
| Battery Type          | Lithium-ion (rechargeable) – 12V, 60Wh |
| Power Consumption     | 3.24w (per refresh)                    |
| Mounting              | Standard VESA mounting bracket         |

| Connectivity |                        |
|--------------|------------------------|
| WiFi         | 2.4G (IEEE802.11b/g/n) |
| Bluetooth    | Bluetooth 4.0          |
| Interface 1  | Power input            |

| Onboard Operating System |                  |
|--------------------------|------------------|
| OS                       | Android          |
| Processor                | Cortex Quad Core |
| DRAM                     | 1GB RAM          |
| Flash Storage            | 8GB              |

#### Drawings







C