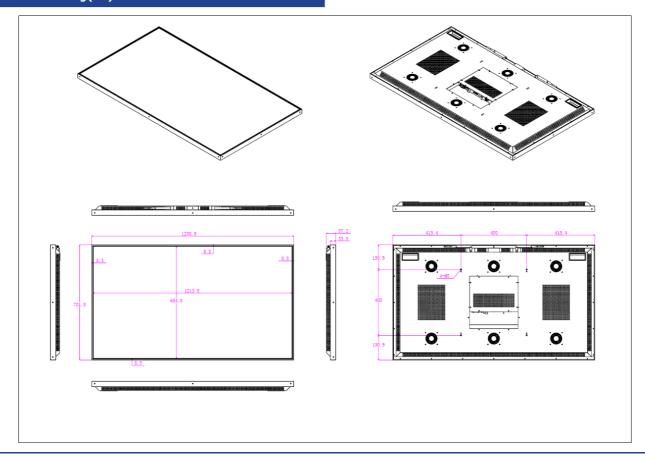

| Mechanical Structure  |                                                        |
|-----------------------|--------------------------------------------------------|
| Dimensions            | 1220.8mm (Width) x 701.8 mm (Height) x 57.2 mm (Depth) |
| Net Weight            | ~ 23kg                                                 |
| Finish                | Zinc power coating + fine grain powder coating         |
| Operating Temperature | Operating :-10°C to +60°C                              |
| Operating Humidity    | 10% ~ 90%                                              |
| Power Input           | 100 – 240 VAC, 50-60Hz                                 |
| Power (Max)           | 340 watts                                              |
| Power (Typical)       | 195 watts                                              |
| Mounting Arrangement  | VESA 600 x 400                                         |

### Dimension Drawing (mm)