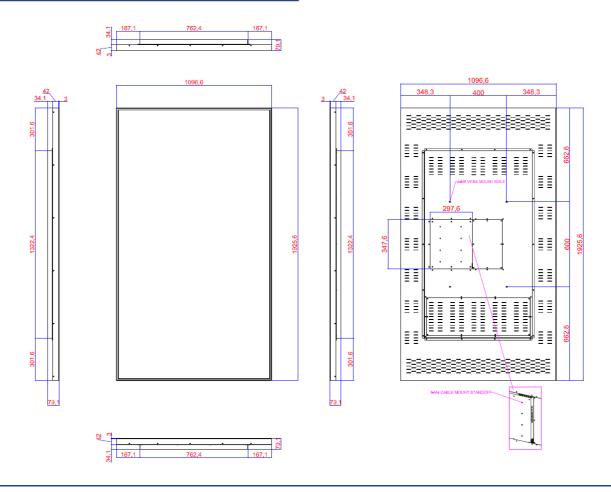

## **Dimension Drawing (mm)**

| Mechanical Structure  |                                                    |
|-----------------------|----------------------------------------------------|
| Dimensions            | 1925.6mm (Width) x 1096.6mm (Width) x 42mm (Depth) |
| Net Weight            | ~ 49kg                                             |
| Finish                | Powder coated / mild steel                         |
| Finishing             | Satin                                              |
| Colour                | Black (standard)                                   |
| IP Rating             | None                                               |
| Operating Temperature | -5°C ∼ +40°C                                       |
| Operating Humidity    | 5% ~ 98%                                           |