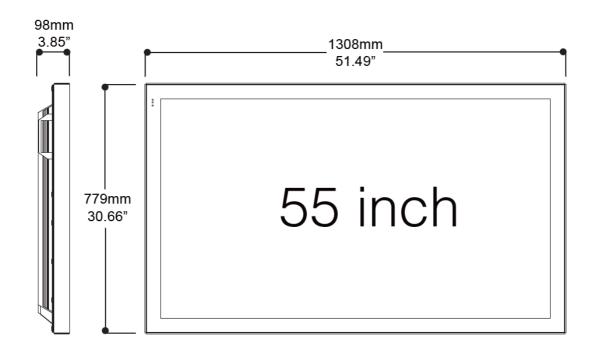

| Mechanical Structure  |                                                                         |
|-----------------------|-------------------------------------------------------------------------|
| Dimensions            | 1308 mm (Width) x 779 mm (Height) x 98 mm (Depth)                       |
| Weight                | 76.5kg                                                                  |
| Protective Glass      | Tempered Glass, back painted pantone black C – IK08 rated               |
| Finish                | Galvanized steel + zinc powder coating + ne grain powder triple coating |
| Operating Temperature | Operating : -20°C to +50°C (Full Sunlight Conditions)                   |
| Operating Humidity    | 5% ~ 98%                                                                |
| Power Consumption     | 340 watts                                                               |
| IP Class              | IP66 (Full Outdoor)                                                     |

## Dimension Drawing (mm)