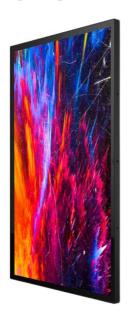

# 75" Outdoor Display

#### **KEY FEATURES**

- IP 66 Full Outdoor Rated Enclosure
- Available with Tempered Glass
- High brightness at 2500 cd/m<sup>2</sup> ideal for outdoor solutions
- HDMI Monitor only version