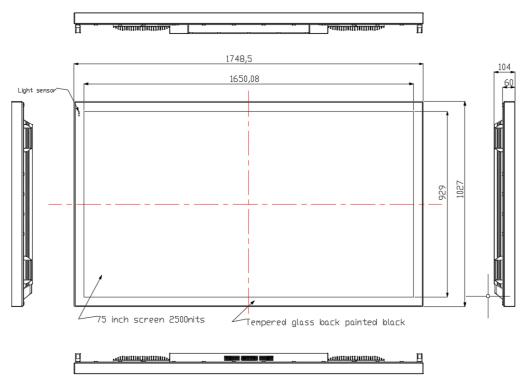

## **75" OUTDOOR DISPLAY**

| Panel               |                                |
|---------------------|--------------------------------|
| Active Display Area | 1650 x 928 mm                  |
| Backlight           | Direct LED                     |
| Resolution          | 1920 x 1080                    |
| Brightness          | 2500 cd/m <sup>2</sup>         |
| Contrast Ratio      | 4000:1                         |
| Viewing Angle       | 178/178                        |
| Display Colours     | 16.7 M                         |
| Brightness Control  | Automatic ambient light sensor |

| Dimonsion | Descri | - (reeses) |
|-----------|--------|------------|

| Mechanical Structure  |                                                                         |  |
|-----------------------|-------------------------------------------------------------------------|--|
| Dimensions            | 1749 mm (Width) x 1027 mm (Height) x 104 mm (Depth)                     |  |
| Weight                | 120kg                                                                   |  |
| Protective Glass      | Tempered Glass, back painted pantone black C – IK08 rated               |  |
| Finish                | Galvanized steel + zinc powder coating + ne grain powder triple coating |  |
| Operating Temperature | Operating : -20°C to +50°C (Full Sunlight Conditions)                   |  |
| Operating Humidity    | 5% ~ 98%                                                                |  |
| Power Consumption     | 820 watts (peak)                                                        |  |
| IP Class              | IP66 (Full Outdoor)                                                     |  |