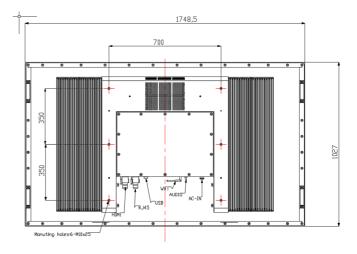

| Dimonsion | Descri | - (reeses) |
|-----------|--------|------------|

| Mechanical Structure  |                                                                         |  |
|-----------------------|-------------------------------------------------------------------------|--|
| Dimensions            | 1749 mm (Width) x 1027 mm (Height) x 104 mm (Depth)                     |  |
| Weight                | 120kg                                                                   |  |
| Protective Glass      | Tempered Glass, back painted pantone black C – IK08 rated               |  |
| Finish                | Galvanized steel + zinc powder coating + ne grain powder triple coating |  |
| Operating Temperature | Operating : -20°C to +50°C (Full Sunlight Conditions)                   |  |
| Operating Humidity    | 5% ~ 98%                                                                |  |
| Power Consumption     | 820 watts (peak)                                                        |  |
| IP Class              | IP66 (Full Outdoor)                                                     |  |