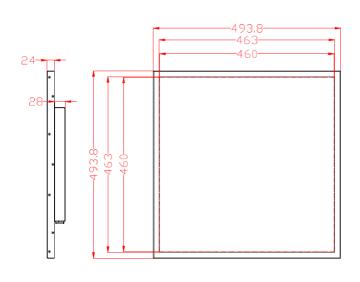

| Mechanical Structure  |                                                    |
|-----------------------|----------------------------------------------------|
| Dimensions            | 493.8 mm(Width) x 493.8 mm (Height) x 52mm (Depth) |
| Weight                | 7 kg                                               |
| Protective Glass      | Tempered Glass embedded to frame of screen         |
| Finish                | Zinc power coating + fine grain powder coating     |
| Operating Temperature | Operating: 0°C to +55°C                            |
| Operating Humidity    | 10% ~ 90%                                          |
| Power Input           | 100 – 240 VAC, 50-60Hz                             |
| Power Consumption     | 40 watts                                           |

### Dimensions (mm)