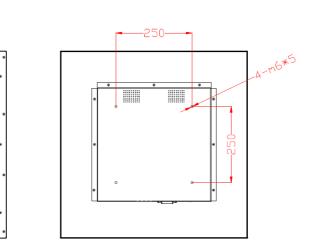

ture  |                                                    |
|-----------------------|----------------------------------------------------|
| Dimensions            | 493.8 mm(Width) x 493.8 mm (Height) x 52mm (Depth) |
| Weight                | 7 kg                                               |
| Protective Glass      | Tempered Glass embedded to frame of screen         |
| Finish                | Zinc power coating + fine grain powder coating     |
| Operating Temperature | Operating: 0°C to +55°C                            |
| Operating Humidity    | 10% ~ 90%                                          |
| Power Input           | 100 – 240 VAC, 50-60Hz                             |
| Power Consumption     | 40 watts                                           |

### Dimensions (mm)