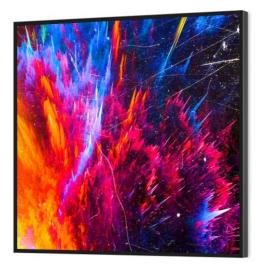

# 25.5" Square LCD Display - 1,000 nits

#### **OVERVIEW**

Our Square Digital Display with a remarkable brightness of 1,000 nits sets a new standard for vibrant and highvisibility visual experiences. Designed with precision and cutting-edge technology, this display is ideal for applications where clarity and readability are paramount.

#### **Key Features:**

**Exceptional Brightness:** With a peak brightness of 1,000 nits, this display ensures outstanding visibility even in direct sunlight or brightly lit environments.

**Square Form Factor:** The square design offers versatility in integration, making it suitable for various applications such as industrial panels, public information displays, and digital signage.

**Durable Build:** Built to withstand demanding environments, this display features rugged construction and reliable performance, making it suitable for both indoor and outdoor use. This includes a protective glass front panel.