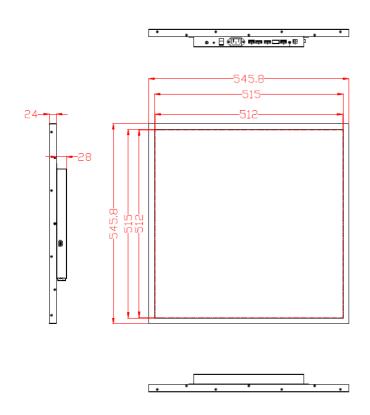

| Mechanical Structure  |                                                     |
|-----------------------|-----------------------------------------------------|
| Dimensions            | 545.8 mm(Width) x 545.8 mm (Height) x 52 mm (Depth) |
| Weight                | 9 kg                                                |
| Protective Glass      | Tempered Glass embedded into frame of screen        |
| Finish                | Zinc power coating + fine grain powder coating      |
| Operating Temperature | Operating : 0°C to +55°C                            |
| Operating Humidity    | 10% ~ 90%                                           |
| Power Input           | 100 – 240 VAC, 50-60Hz                              |
| Power Consumption     | 43 watts                                            |

## Dimensions (mm)