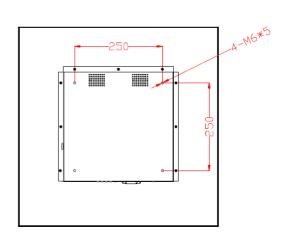

| Mechanical Structure  |                                                     |
|-----------------------|-----------------------------------------------------|
| Dimensions            | 545.8 mm(Width) x 545.8 mm (Height) x 52 mm (Depth) |
| Weight                | 9 kg                                                |
| Protective Glass      | Tempered Glass embedded into frame of screen        |
| Finish                | Zinc power coating + fine grain powder coating      |
| Operating Temperature | Operating : 0°C to +55°C                            |
| Operating Humidity    | 10% ~ 90%                                           |
| Power Input           | 100 – 240 VAC, 50-60Hz                              |
| Power Consumption     | 43 watts                                            |

## Dimensions (mm)