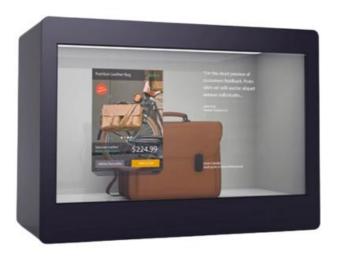

#### **OVERVIEW**

Our Transparent displays are unique in the sense that it brings your content to life, it sets a new standard for vibrant and high-visibility visual experiences. Designed with precision and cutting-edge technology, this display is ideal for applications where something different is needed to catch the eye.

#### **Key Features:**

High-Resolution: Enjoy crisp and sharp visuals with a high-resolution display that brings your content to life with stunning clarity.

Translucent Layer: A translucent digital layer on top of the physical components provides an Augmented Reality effect to your content.