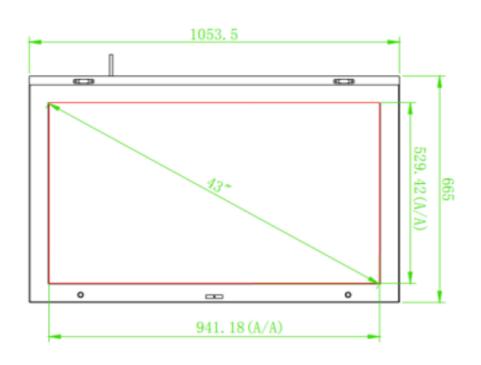

### **43" TRANSPARENT DISPLAY**

| Panel               |                   |
|---------------------|-------------------|
| Active Display Area | 941.18 x 529.42mm |
| Backlight           | Transparent       |
| Resolution          | 1920 x 1080       |
| Brightness          | TBD               |
| Contrast Ratio      | 1400:1            |
| Viewing Angle       | 89/89/89          |

| Mechanical Structure  |                                                |
|-----------------------|------------------------------------------------|
| Dimensions            | 1053.5 x 665 x 300mm                           |
| Weight                | TBD                                            |
| Protective Glass      | Tempered Glass embedded to frame of screen     |
| Finish                | Zinc power coating + fine grain powder coating |
| Operating Temperature | Operating: 0°C to +55°C                        |
| Operating Humidity    | 10% ~ 90%                                      |
| Power Input           | 100 – 240 VAC, 50-60Hz                         |

## Dimensions (mm)