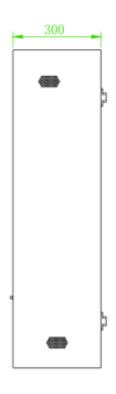

| Mechanical Structure  |                                                |
|-----------------------|------------------------------------------------|
| Dimensions            | 1053.5 x 665 x 300mm                           |
| Weight                | TBD                                            |
| Protective Glass      | Tempered Glass embedded to frame of screen     |
| Finish                | Zinc power coating + fine grain powder coating |
| Operating Temperature | Operating: 0°C to +55°C                        |
| Operating Humidity    | 10% ~ 90%                                      |
| Power Input           | 100 – 240 VAC, 50-60Hz                         |

## Dimensions (mm)