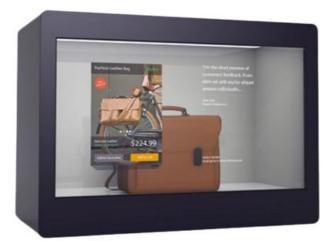

#### **OVERVIEW**

Our Transparent displays are unique in the sense that it brings your content to life, it sets a new standard for vibrant and high-visibility visual experiences. Designed with precision and cutting-edge technology, this display is ideal for applications where something different is needed to catch the eye.

#### **Key Features:**

**High-Resolution**: Enjoy crisp and sharp visuals with a high-resolution display that brings your content to life with stunning clarity.

**Translucent Layer:** A translucent digital layer on top of the physical components provides an Augmented Reality effect to your content.