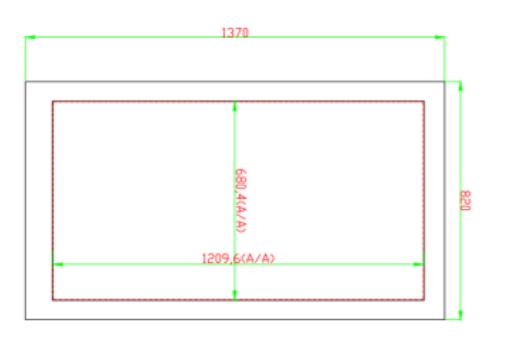

### **55" TRANSPARENT DISPLAY**

| Panel               |                  |  |
|---------------------|------------------|--|
| Active Display Area | 1209.6 x 680.4mm |  |
| Backlight           | Transparent      |  |
| Resolution          | 1920 x 1080      |  |
| Brightness          | ТВО              |  |
| Contrast Ratio      | 1400:1           |  |
| Viewing Angle       | 89/89/89         |  |

| Mechanical Structure  |                                                |
|-----------------------|------------------------------------------------|
| Dimensions            | 1370 x 820 x 380mm                             |
| Weight                | ТВD                                            |
| Protective Glass      | Tempered Glass embedded to frame of screen     |
| Finish                | Zinc power coating + fine grain powder coating |
| Operating Temperature | Operating : 0°C to +55°C                       |
| Operating Humidity    | 10% ~ 90%                                      |
| Power Input           | 100 – 240 VAC, 50-60Hz                         |

#### Dimensions (mm)