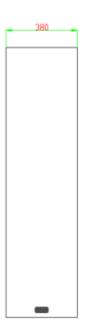

| Mechanical Structure  |                                                |
|-----------------------|------------------------------------------------|
| Dimensions            | 1370 x 820 x 380mm                             |
| Weight                | ТВD                                            |
| Protective Glass      | Tempered Glass embedded to frame of screen     |
| Finish                | Zinc power coating + fine grain powder coating |
| Operating Temperature | Operating : 0°C to +55°C                       |
| Operating Humidity    | 10% ~ 90%                                      |
| Power Input           | 100 – 240 VAC, 50-60Hz                         |

#### Dimensions (mm)