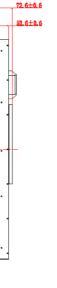

| Mechanical Structure  |                                                                 |
|-----------------------|-----------------------------------------------------------------|
| Dimensions            | 1108 mm(Width) x 1108 mm (Height) x 72.6 (Depth without handle) |
| Weight                | 26kg                                                            |
| Protective Glass      | Tempered Glass embedded into frame of screen                    |
| Finish                | Zinc power coating + fine grain powder coating                  |
| Operating Temperature | Operating: 0°C to +55°C                                         |
| Operating Humidity    | 10% ~ 90%                                                       |
| Power Input           | 100 – 240 VAC, 50-60Hz                                          |
| Power Consumption     | 120 watts                                                       |

# Dimensions (mm)