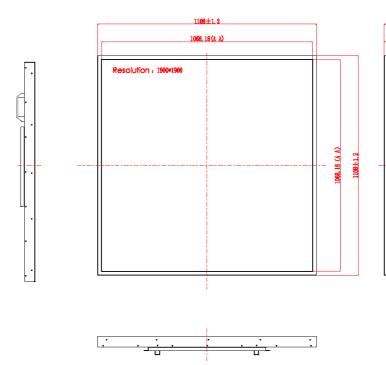

# 59.6" SQUARE LCD DISPLAY - 700 NITS

| Panel               |                |
|---------------------|----------------|
| Active Display Area | 1068 x 1068 mm |
| Backlight           | Direct LED     |
| Resolution          | 1900 x 1900    |
| Brightness          | 700 cd/m2      |
| Contrast Ratio      | 1200 : 1       |
| Viewing Angle       | 89/89/89       |
| Display Colours     | 16.7 M         |

| Mechanical Structure  |                                                                 |
|-----------------------|-----------------------------------------------------------------|
| Dimensions            | 1108 mm(Width) x 1108 mm (Height) x 72.6 (Depth without handle) |
| Weight                | 26kg                                                            |
| Protective Glass      | Tempered Glass embedded into frame of screen                    |
| Finish                | Zinc power coating + fine grain powder coating                  |
| Operating Temperature | Operating: 0°C to +55°C                                         |
| Operating Humidity    | 10% ~ 90%                                                       |
| Power Input           | 100 – 240 VAC, 50-60Hz                                          |
| Power Consumption     | 120 watts                                                       |

# Dimensions (mm)