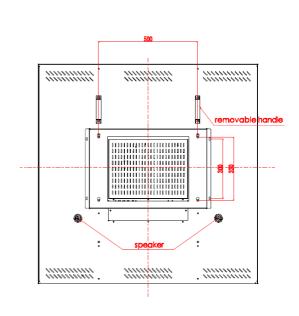

| Mechanical Structure  |                                                                 |
|-----------------------|-----------------------------------------------------------------|
| Dimensions            | 1108 mm(Width) x 1108 mm (Height) x 72.6 (Depth without handle) |
| Weight                | 26kg                                                            |
| Protective Glass      | Tempered Glass embedded into frame of screen                    |
| Finish                | Zinc power coating + fine grain powder coating                  |
| Operating Temperature | Operating: 0°C to +55°C                                         |
| Operating Humidity    | 10% ~ 90%                                                       |
| Power Input           | 100 – 240 VAC, 50-60Hz                                          |
| Power Consumption     | 120 watts                                                       |

# Dimensions (mm)